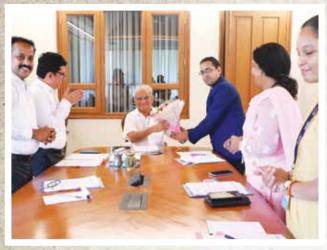

## ASSISTANCE TO CENTRAL SECRETARIAT AND NATIONAL ACADEMY OF RUDSETI:

- Institute assisted NAR, Bengaluru during TTP batche visits to Dharmasthala who also visited our Institute to understand the objectives of establishment of RUDSET and best practices followed by RUDSETI, Ujire.
- 2. Institute supported in hoisting Annual Staff Conference 2023 of all 27 RUDSETIs held at Dharmasthala.
- 3. Institute facilitated in organizing Board of Governors and Governing Council members meeting at Dharmasthala.