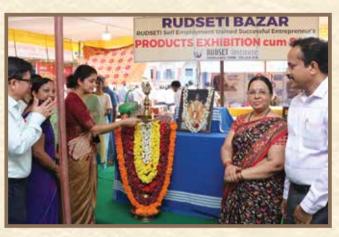

### 13. RUDSETI BAZAAR

During the year RUDSET Institute Ujire organised RUDSETI Bazaar on account of "Lakshadeepotsava" celebrations at Sri Kshetra Dharmasthala from 08.12.2023 to 12.12.2023 to encourage our trainees by providing them an opportunity to widen their clientele base. This provided them a greater fillip and gain marketing experience. It is estimated that more than two lakhs people visited the trade fair. Smt Shraddha Amith, Director, Kshemavana Bengaluru Inaugurated the Bazaar. She appreciated the efforts of RUDSET Institute in setting up the stall. She expressed her happiness over the quality of the goods displayed by the participants.

Smt. Shraddha Amith, CEO, Kshemavana, Bengaluru inaugurating RUDSETI Bazaar.

Thirteen successful entrepreneus from various RUDSETI branches of all India were participated and made 4.00 lakh worth business in six days. There was good response and appreciation from the crowd. Institute organized RUDSETI Bazaar held at Moodabidre during Alvas Virasat from 14.12.2023 to 17.12.2023. Institute put up a RUDSETI stall at Nettana Railway Station from 24.04.2023 for 15 days in collaboration with SIRI Gramodyoga Samsthe, Laila, Belthanagady.