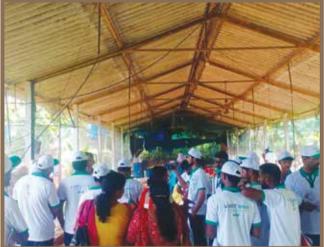

### 13. RUDSETI BAZAAR

During the year RUDSET Institute Ujire organised RUDSETI Bazaar on account of "Lakshadeepotsava" celebrations at Sri Kshetra Dharmasthala from 08.12.2023 to 12.12.2023 to encourage our trainees by providing them an opportunity to widen their clientele base. This provided them a greater fillip and gain marketing experience. It is estimated that more than two lakhs people visited the trade fair. Smt Shraddha Amith, Director, Kshemavana Bengaluru Inaugurated the Bazaar. She appreciated the efforts of RUDSET Institute in setting up the stall. She expressed her happiness over the quality of the goods displayed by the participants.

Smt. Shraddha Amith, CEO, Kshemavana, Bengaluru inaugurating RUDSETI Bazaar.

Thirteen successful entrepreneus from various RUDSETI branches of all India were participated and made 4.00 lakh worth business in six days. There was good response and appreciation from the crowd. Institute organized RUDSETI Bazaar held at Moodabidre during Alvas Virasat from 14.12.2023 to 17.12.2023. Institute put up a RUDSETI stall at Nettana Railway Station from 24.04.2023 for 15 days in collaboration with SIRI Gramodyoga Samsthe, Laila, Belthanagady.