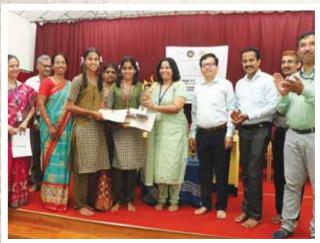

### 13. RUDSETI BAZAAR

During the year RUDSET Institute Ujire organised RUDSETI Bazaar on account of "Lakshadeepotsava" celebrations at Sri Kshetra Dharmasthala from 08.12.2023 to 12.12.2023 to encourage our trainees by providing them an opportunity to widen their clientele base. This provided them a greater fillip and gain marketing experience. It is estimated that more than two lakhs people visited the trade fair. Smt Shraddha Amith, Director, Kshemavana Bengaluru Inaugurated the Bazaar. She appreciated the efforts of RUDSET Institute in setting up the stall. She expressed her happiness over the quality of the goods displayed by the participants.

Smt. Shraddha Amith, CEO, Kshemavana, Bengaluru inaugurating RUDSETI Bazaar.

Thirteen successful entrepreneus from various RUDSETI branches of all India were participated and made 4.00 lakh worth business in six days. There was good response and appreciation from the crowd. Institute organized RUDSETI Bazaar held at Moodabidre during Alvas Virasat from 14.12.2023 to 17.12.2023. Institute put up a RUDSETI stall at Nettana Railway Station from 24.04.2023 for 15 days in collaboration with SIRI Gramodyoga Samsthe, Laila, Belthanagady.