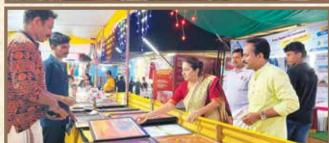

### 13. RUDSETI BAZAAR

During the year RUDSET Institute Ujire organised RUDSETI Bazaar on account of "Lakshadeepotsava" celebrations at Sri Kshetra Dharmasthala from 08.12.2023 to 12.12.2023 to encourage our trainees by providing them an opportunity to widen their clientele base. This provided them a greater fillip and gain marketing experience. It is estimated that more than two lakhs people visited the trade fair. Smt Shraddha Amith, Director, Kshemavana Bengaluru Inaugurated the Bazaar. She appreciated the efforts of RUDSET Institute in setting up the stall. She expressed her happiness over the quality of the goods displayed by the participants.

Sri D. Veerendra Heggade, President RUDSETI visited the stall and expressed his happiness by seeing the products exhibited in the stall. Smt. Hemavathi V. Heggade, Sri Harshendra Kumar and Smt. Supriya Harshendra Kumar and other distinguished officials visited the stall and interacted with our participants.