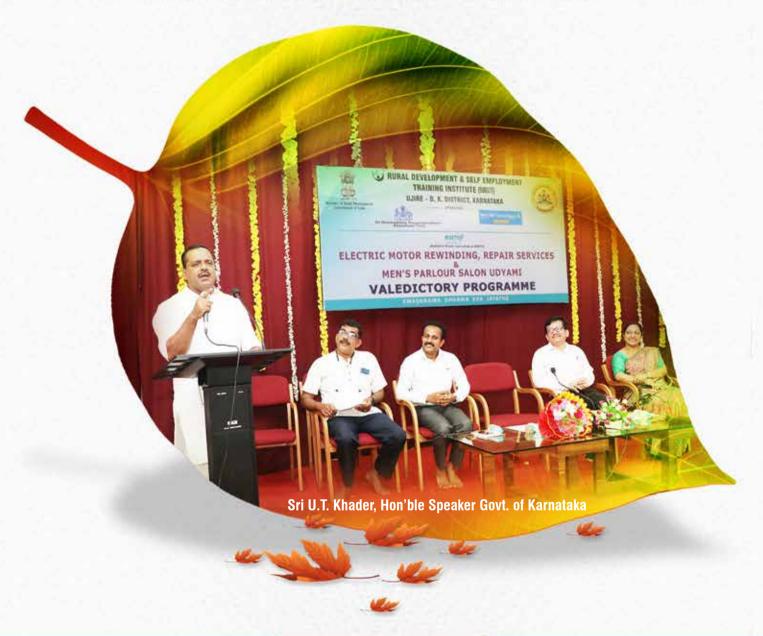

#### **RECOLLECTING DIGNITARY VISITS:**

- Sri Santosh Tiwari, Diretor, MoRD, New Delhi and Sri Shiv Soni, Thematic Expert, MoRD, New Delhi visited the institute.
- Global Iskcon Temple Guru Sri Bhakthi Vikas Swamiji, and his disciple Sri Charanavrundadasa Prabhu, visited the Institute on 15.04.2023.
- 3. **Sri U. T. Khader,** Hon'ble Speaker, Karnataka Legislative Assembly visited the institute and interacted with the trainees.
- 4. **Dr. Anandh K**, IAS CEO, Zilla Panchayath, Mangaluru visited the Institute and interacted with the trainees.
- 5. **Sri M. Bhaskara Chakravarthy,** General Manager, Canara Bank, Fl Wing, HO, Bangaluru visited the Institute.
- 6. **Sri B. Sudhakar Kotary**, General Manager, Canara Bank, CO, Mangalore visited the Institute.
- Sri Vinayak Pai, MD & CEO, TATA Projects Mumbai visited the Institute.