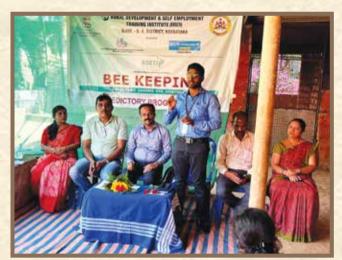

Sri Hariprasad, District Programme Manager, NRLM, Zilla Panchayath D.K. addressing the trainees of Bee Keeping batch during Valedictory Programme.

Sri M. Suresh, Director and Smt. Usha Kamath, FLC conducted Financial Literacy Programme at SDM PG College, Ujire.