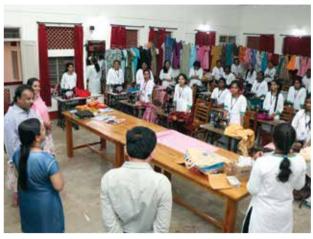

#### **NEW AND UNIQUE PROGRAMMES**

Institute conducted on Vastra Chitra Kala Udyami was conducted to train 35 women trainees. One more training programme Poultry Farming training 35 trainees participated in this programme.

### 12. INNOVATIVE / NEW PROGRAMMES

Name of the programme : Vastra Chitra Kala Udyami | : Poultry

Programme Date : 22.05.2023 to 20.06.2023 : 09.10.2023 to 18.10.2023

No. of trainees : 35

UDSET Institute Ujire has its culture of conducting new/innovative training programme every year. Hence, this year also we have planned to organise new programme on "Poultry" & Vastra Chitra Kala Udyami trainings which was conducted for the first time. Institute has got good response by the applicants and able to enroll 35 candidates each training programme who are really interested in the field and having plan of starting entreprises near future.

Field Visit and practical exposure study (poultry)

Trainees engaged in practical (Vastra Chitra kala udyami)

Activities Report: 2023-24