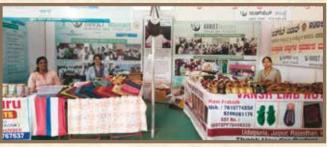

### 13. RUDSETI BAZAAR

During the year RUDSET Institute Ujire organised RUDSETI Bazaar on account of "Lakshadeepotsava" celebrations at Sri Kshetra Dharmasthala from 08.12.2023 to 12.12.2023 to encourage our trainees by providing them an opportunity to widen their clientele base. This provided them a greater fillip and gain marketing experience. It is estimated that more than two lakhs people visited the trade fair. Smt Shraddha Amith, Director, Kshemavana Bengaluru Inaugurated the Bazaar. She appreciated the efforts of RUDSET Institute in setting up the stall. She expressed her happiness over the quality of the goods displayed by the participants.

Smt. Shraddha Amith, CEO, Kshemavana, Bengaluru inaugurating RUDSETI Bazaar.

Thirteen successful entrepreneus from various RUDSETI branches of all India were participated and made 4.00 lakh worth business in six days. There was good response and appreciation from the crowd. Institute organized RUDSETI Bazaar held at Moodabidre during Alvas Virasat from 14.12.2023 to 17.12.2023. Institute put up a RUDSETI stall at Nettana Railway Station from 24.04.2023 for 15 days in collaboration with SIRI Gramodyoga Samsthe, Laila, Belthanagady.

Organised Bazar at Moodabidre during 'Alwas Virasat'

Organised RUDSETI Stall at Nettana Railway Station.