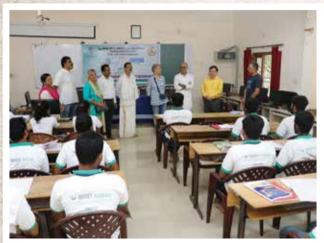

#### **RECOLLECTING DIGNITARY VISITS:**

- Sri Santosh Tiwari, Diretor, MoRD, New Delhi and Sri Shiv Soni, Thematic Expert, MoRD, New Delhi visited the institute.
- Global Iskcon Temple Guru Sri Bhakthi Vikas Swamiji, and his disciple Sri Charanavrundadasa Prabhu, visited the Institute on 15.04.2023.
- 3. **Sri U. T. Khader,** Hon'ble Speaker, Karnataka Legislative Assembly visited the institute and interacted with the trainees.
- 4. **Dr. Anandh K**, IAS CEO, Zilla Panchayath, Mangaluru visited the Institute and interacted with the trainees.
- 5. **Sri M. Bhaskara Chakravarthy,** General Manager, Canara Bank, Fl Wing, HO, Bangaluru visited the Institute.
- 6. **Sri B. Sudhakar Kotary**, General Manager, Canara Bank, CO, Mangalore visited the Institute.
- Sri Vinayak Pai, MD & CEO, TATA Projects Mumbai visited the Institute.