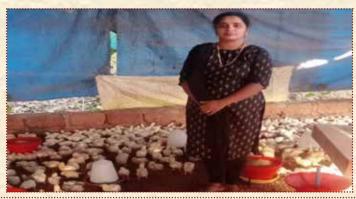

### 12. INNOVATIVE / NEW PROGRAMMES

Name of the programme : Vastra Chitra Kala Udyami | : Poultry

Programme Date : 22.05.2023 to 20.06.2023 : 09.10.2023 to 18.10.2023

No. of trainees : 35

UDSET Institute Ujire has its culture of conducting new/innovative training programme every year. Hence, this year also we have planned to organise new programme on "Poultry" & Vastra Chitra Kala Udyami trainings which was conducted for the first time. Institute has got good response by the applicants and able to enroll 35 candidates each training programme who are really interested in the field and having plan of starting entreprises near future.

Field Visit and practical exposure study (poultry)

Trainees engaged in practical (Vastra Chitra kala udyami)

Activities Report: 2023-24