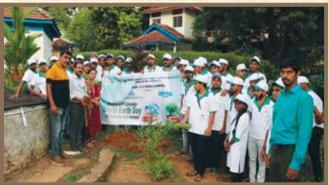

|                             |                     | Victory.              |
| SI.<br>No |             | Training Programme                                                | Collaborating Agency             | From-To                     | Duration<br>( Days) | No. of<br>Trainees    |
| 1         | Tech.<br>TP | Computer Literaecy training for<br>Staffs Members of SDM Hospital | SDM Hospital, Ujire              | 13-05-2023 to<br>17-05-2023 | 6                   | 20                    |



Trainees of Photography Batch at Dharmasthala to seek blessings of Dr. D. Veerendra Heggade



Sri Jayaram K.E. Project Director Z P Mangaluru Interacted with the Participants of Krishi Sakhi



2 Days Computer training programme for the staff members of SDM Hospital, Ujire.



World Earth Day was celebrated by planting saplings.

### **07. BATCHWISE PERFORMANCE**

#### I. EDPs FOR FIRST GENERATION ENTREPRENEURS:

|          | Self Employment                                                        |       | 2023-24  |                |       | <u>Since Inceptio</u> | n         |
|----------|------------------------------------------------------------------------|-------|----------|----------------|-------|-----------------------|-----------|
| OI No    |                                                                        | Batch | Trainees | Settled        | Batch | Trainees              | Settled   |
| SI No    | 1. Agriculture EDPs<br>Agri. & allied                                  | 0     | 0        | 0              | 43    | 1168                  | 1035