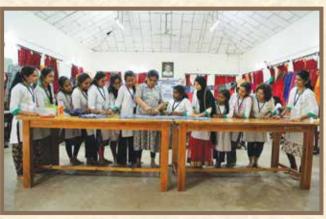

#### **NEW AND UNIQUE PROGRAMMES**

Institute conducted on Vastra Chitra Kala Udyami was conducted to train 35 women trainees. One more training programme Poultry Farming training 35 trainees participated in this programme.

### 12. INNOVATIVE / NEW PROGRAMMES

Name of the programme : Vastra Chitra Kala Udyami | : Poultry

Programme Date : 22.05.2023 to 20.06.2023 : 09.10.2023 to 18.10.2023

No. of trainees : 35

UDSET Institute Ujire has its culture of conducting new/innovative training programme every year. Hence, this year also we have planned to organise new programme on "Poultry" & Vastra Chitra Kala Udyami trainings which was conducted for the first time. Institute has got good response by the applicants and able to enroll 35 candidates each training programme who are really interested in the field and having plan of starting entreprises near future.

Field Visit and practical exposure study (poultry)

Trainees engaged in practical (Vastra Chitra kala udyami)

Activities Report: 2023-24