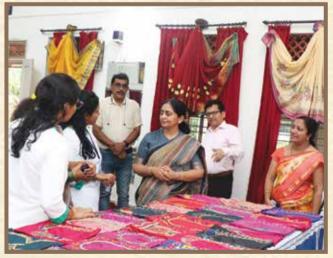

### 13. RUDSETI BAZAAR

During the year RUDSET Institute Ujire organised RUDSETI Bazaar on account of "Lakshadeepotsava" celebrations at Sri Kshetra Dharmasthala from 08.12.2023 to 12.12.2023 to encourage our trainees by providing them an opportunity to widen their clientele base. This provided them a greater fillip and gain marketing experience. It is estimated that more than two lakhs people visited the trade fair. Smt Shraddha Amith, Director, Kshemavana Bengaluru Inaugurated the Bazaar. She appreciated the efforts of RUDSET Institute in setting up the stall. She expressed her happiness over the quality of the goods displayed by the participants.

Sri D. Veerendra Heggade, President RUDSETI visited the stall and expressed his happiness by seeing the products exhibited in the stall. Smt. Hemavathi V. Heggade, Sri Harshendra Kumar and Smt. Supriya Harshendra Kumar and other distinguished officials visited the stall and interacted with our participants.