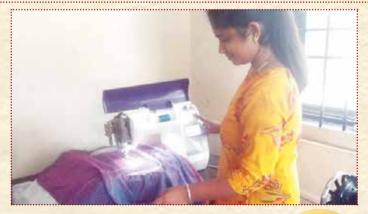

#### **NEW AND UNIQUE PROGRAMMES**

Institute conducted on Vastra Chitra Kala Udyami was conducted to train 35 women trainees. One more training programme Poultry Farming training 35 trainees participated in this programme.

### 12. INNOVATIVE / NEW PROGRAMMES

Name of the programme : Vastra Chitra Kala Udyami | : Poultry

Programme Date : 22.05.2023 to 20.06.2023 : 09.10.2023 to 18.10.2023

No. of trainees : 35

UDSET Institute Ujire has its culture of conducting new/innovative training programme every year. Hence, this year also we have planned to organise new programme on "Poultry" & Vastra Chitra Kala Udyami trainings which was conducted for the first time. Institute has got good response by the applicants and able to enroll 35 candidates each training programme who are really interested in the field and having plan of starting entreprises near future.

Field Visit and practical exposure study (poultry)

Trainees engaged in practical (Vastra Chitra kala udyami)

Activities Report: 2023-24