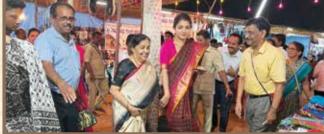

### 13. RUDSETI BAZAAR

During the year RUDSET Institute Ujire organised RUDSETI Bazaar on account of "Lakshadeepotsava" celebrations at Sri Kshetra Dharmasthala from 08.12.2023 to 12.12.2023 to encourage our trainees by providing them an opportunity to widen their clientele base. This provided them a greater fillip and gain marketing experience. It is estimated that more than two lakhs people visited the trade fair. Smt Shraddha Amith, Director, Kshemavana Bengaluru Inaugurated the Bazaar. She appreciated the efforts of RUDSET Institute in setting up the stall. She expressed her happiness over the quality of the goods displayed by the participants.

Smt. Shraddha Amith, CEO, Kshemavana, Bengaluru inaugurating RUDSETI Bazaar.

Thirteen successful entrepreneus from various RUDSETI branches of all India were participated and made 4.00 lakh worth business in six days. There was good response and appreciation from the crowd. Institute organized RUDSETI Bazaar held at Moodabidre during Alvas Virasat from 14.12.2023 to 17.12.2023. Institute put up a RUDSETI stall at Nettana Railway Station from 24.04.2023 for 15 days in collaboration with SIRI Gramodyoga Samsthe, Laila, Belthanagady.