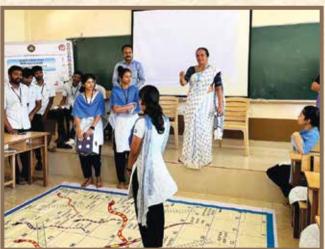

### 08. ENTREPRENEURSHIP AWARENESS PROGRAMMES

he institute conducts regular Entrepreneurship Awareness Programmes (EAPs) to orient the youth towards the selfemployment as an alternate career. The Command area of the Institute now covers only Dakshina Kannada district. Director and faculties conduct awareness camps in the command area and identify the target groups. The guidance provided in these camps inspires and promotes interest among the participating youth to go for self-employment. The motivated youth enroll for various training programmes according to their areas of interest. Many colleges, voluntary organizations, Government bodies, SHG Groups, Branches of the Sponsor Banks and ASARE, Ujire are closely associating in successful conduct of these programmes.

This year we could conduct 105 such camps in and around our command area. These EAPs have benefited 5435 participants and helped in generating large number of applications. Apart from the sponsor banks & ASARE, other voluntary organizations like Colleges, Rotary Clubs, SKDRDP and students of MSW from various colleges have extended support and helped in conducting such EAPs. Details of EAPs conducted during the year are presented here below.