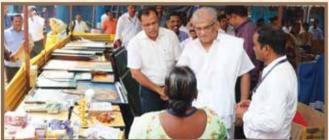

### 13. RUDSETI BAZAAR

During the year RUDSET Institute Ujire organised RUDSETI Bazaar on account of "Lakshadeepotsava" celebrations at Sri Kshetra Dharmasthala from 08.12.2023 to 12.12.2023 to encourage our trainees by providing them an opportunity to widen their clientele base. This provided them a greater fillip and gain marketing experience. It is estimated that more than two lakhs people visited the trade fair. Smt Shraddha Amith, Director, Kshemavana Bengaluru Inaugurated the Bazaar. She appreciated the efforts of RUDSET Institute in setting up the stall. She expressed her happiness over the quality of the goods displayed by the participants.

Sri D. Veerendra Heggade, President RUDSETI visited the stall and expressed his happiness by seeing the products exhibited in the stall. Smt. Hemavathi V. Heggade, Sri Harshendra Kumar and Smt. Supriya Harshendra Kumar and other distinguished officials visited the stall and interacted with our participants.