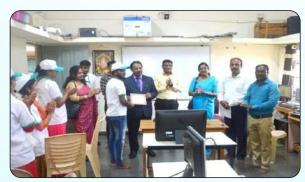

Shri M Vijayakumar, GM, Canara Bank,CO, Hubballi, during his visit addressed to trainees and distributed certificates to Computer Desktop Publishing Trainees

On eve World Environment Day Sri Narendra Babu N.V., LDM, Vijayapura planted the saplings along with our Men's Tailoring Trainees