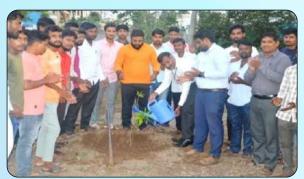

Shri M Vijayakumar, GM, Canara Bank,CO, Hubballi, during his visit addressed to trainees and distributed certificates to Computer Desktop Publishing Trainees

On eve World Environment Day Sri Narendra Babu N.V., LDM, Vijayapura planted the saplings along with our Men's Tailoring Trainees