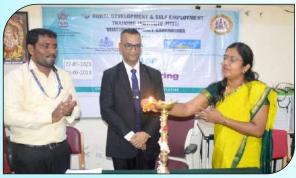

Our Institute organized Pashu Sakhi training programme for SHG Members sponsored by: Dept of Animal Husbandry and Veterinary sciences Vijayapura & inaugurated by Shri Rahul Shinde, CEO, ZP, Vijayapura

Shri M Vijayakumar, GM, Canara Bank,CO, Hubballi, during his visit addressed to trainees and distributed certificates to Computer Desktop Publishing Trainees

On eve World Environment Day Sri Narendra Babu N.V., LDM, Vijayapura planted the saplings along with our Men's Tailoring Trainees

Shri Prashant Reddy, DM,& Shri Rajendra Jainapur, Manager, Agril. Credit Centre Vijayapura addressed and distributed certificates to Dairy Farming trainees.