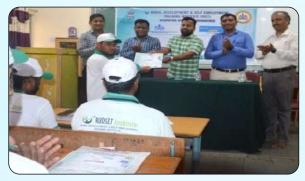

Our Institute organized Pashu Sakhi training programme for SHG Members sponsored by: Dept of Animal Husbandry and Veterinary sciences Vijayapura & inaugurated by Shri Rahul Shinde, CEO, ZP, Vijayapura