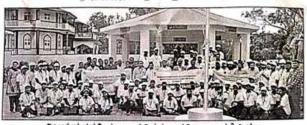

Our Institute organized Pashu Sakhi training programme for SHG Members sponsored by: Dept of Animal Husbandry and Veterinary sciences Vijayapura & inaugurated by Shri Rahul Shinde, CEO, ZP, Vijayapura

Shri M Vijayakumar, GM, Canara Bank,CO, Hubballi, during his visit addressed to trainees and distributed certificates to Computer Desktop Publishing Trainees

On eve World Environment Day Sri Narendra Babu N.V., LDM, Vijayapura planted the saplings along with our Men's Tailoring Trainees