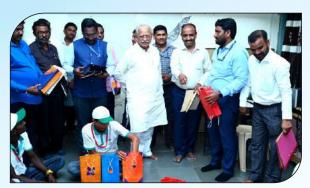

Our Institute organized Pashu Sakhi training programme for SHG Members sponsored by: Dept of Animal Husbandry and Veterinary sciences Vijayapura & inaugurated by Shri Rahul Shinde, CEO, ZP, Vijayapura

Shri M Vijayakumar, GM, Canara Bank,CO, Hubballi, during his visit addressed to trainees and distributed certificates to Computer Desktop Publishing Trainees

On eve World Environment Day Sri Narendra Babu N.V., LDM, Vijayapura planted the saplings along with our Men's Tailoring Trainees

Shri Prashant Reddy, DM,& Shri Rajendra Jainapur, Manager, Agril. Credit Centre Vijayapura addressed and distributed certificates to Dairy Farming trainees.