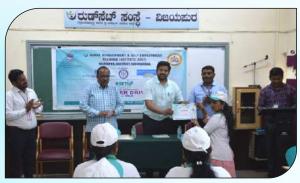

Our Institute organized Pashu Sakhi training programme for SHG Members sponsored by: Dept of Animal Husbandry and Veterinary sciences Vijayapura & inaugurated by Shri Rahul Shinde, CEO, ZP, Vijayapura

Shri M Vijayakumar, GM, Canara Bank,CO, Hubballi, during his visit addressed to trainees and distributed certificates to Computer Desktop Publishing Trainees

On eve World Environment Day Sri Narendra Babu N.V., LDM, Vijayapura planted the saplings along with our Men's Tailoring Trainees

Shri Prashant Reddy, DM,& Shri Rajendra Jainapur, Manager, Agril. Credit Centre Vijayapura addressed and distributed certificates to Dairy Farming trainees.