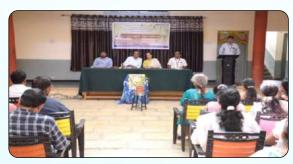

Our Institute organized Pashu Sakhi training programme for SHG Members sponsored by: Dept of Animal Husbandry and Veterinary sciences Vijayapura & inaugurated by Shri Rahul Shinde, CEO, ZP, Vijayapura

Shri M Vijayakumar, GM, Canara Bank,CO, Hubballi, during his visit addressed to trainees and distributed certificates to Computer Desktop Publishing Trainees

On eve World Environment Day Sri Narendra Babu N.V., LDM, Vijayapura planted the saplings along with our Men's Tailoring Trainees