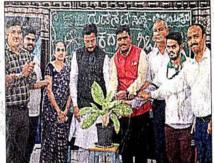

Shri M Vijayakumar, GM, Canara Bank,CO, Hubballi, during his visit addressed to trainees and distributed certificates to Computer Desktop Publishing Trainees

On eve World Environment Day Sri Narendra Babu N.V., LDM, Vijayapura planted the saplings along with our Men's Tailoring Trainees