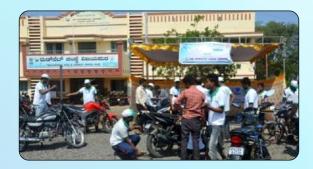

Institute is proud in conducting National events like District Level on stage Quiz competition in association with RBI-FIDD, AZADI KAAMRUT MAHOTSAV, VIKASHIT BHARAT SANKALPA YATRA, Udyogamela for youth with disabilities, Anti-Human Trafficking Routine, Financial Empowerment for Women, youth leadership and community development for ministry of youth affairs & sports district youth empowerment and sports National Female Child day, Currency Week programme & International events like International Women's Day, Legal Awareness Programmes, We are presenting the 32<sup>nd</sup> Activity Report of the Institute for the year 2023-24. Team of RUDSETI Vijayapura look ahead with a lot of confidence and a good performance for the coming years