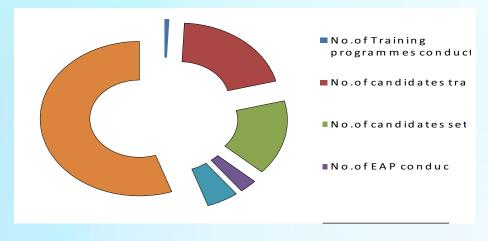

# 3. HIGHLIGHTS for the year 2023-24

| 1. No. of Programmes conducted           | 31     |  |
|------------------------------------------|--------|--|
| 2. Total No. of candidates trained       | 797    |  |
| 3. No. of Candidates Settled             | 620    |  |
| 4. Settlement rate for current year      | 78%    |  |
| 5. EAP Conducted                         | 114    |  |
| 6. Sensitization                         | 19     |  |
| 7. RD/HRD/EOP/Tech.Transfer              | 25     |  |
| 8. Skill upgradation                     | 01     |  |
| 9. Applications sponsored by the Banks   |        |  |
| a) Canara Bank                           | 70     |  |
| b) KVG Bank                              | 53     |  |
| c) Others banks                          | 96     |  |
| TOTAL                                    | 219    |  |
| 10. No. of candidates financed by banks  | 397    |  |
| Amount financed (Rs. in lakhs)           | 274.77 |  |
| a) Weaker section                        | 93%    |  |
| b) Women                                 | 27%    |  |
| c) Minorities                            | 7%     |  |
| 12. No. of Follow up visits              | 204    |  |
| 13. No. of Candidates followed up        | 2183   |  |
| 14. No. of DLRAC Meetings held           | 04     |  |
| 15. Amount claimed from C.S (Rs.in lakh) | 79.19  |  |
| 16. Funds mobilized including NRLM amt   | 55.66  |  |