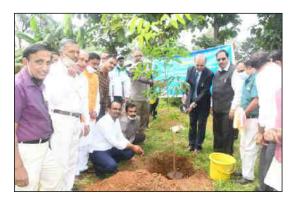

# MAJOR EVENTS -2021-22

- Poojya Dr. D. Veerendra Heggadeji, President, RUDSET Institute addressed the trainees of EDP-Dairy and Vermi Compost training programme. This programme was conducted in association with SKDRDP, Rayapur, Dharwad on 29.10.2021. Dairy beneficiaries selected from Madhya Varjana Camp by SKDRDP.
- Under the able guidance of our DGM Sri. K. S. Srinivas. and AGM, Sri K.N. Kulkarni and other executives of Canara Bank, Circle office, Hubli. On the occasion of 75th Independence day Celebration, our RUDSETI Dharwad conducted Vanamohotsava programme by planting 75 saplings in and around of RUDSETI campus.
- Valedictory function of EDP- Dairy and Vermi Compost training programme was held on 27.08.2021. Smt. Savita Amarshetty, President, Karnataka Silk Board was the chief guest on the occasion. Sri Duggegouda, Regional Director, SKDRDP (B.C Trust), Dharwad was also present on the occasion.
- Valedictory function of Entrepreneurship Development Programme for Ex. Devasasi's. Sponsored by KSWDC, Dharwad was held on 09.08.2021. Sri Madhusudhan, Development Officer, KSWDC, Dharwad was the chief guest on the occasion.