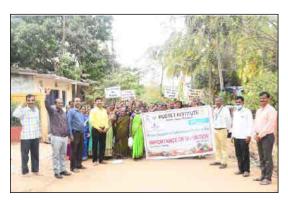

- Under the able guidance of our DGM Sri. K. S. Srinivas, Canara Bank, Circle Office, Hubli and Sri. Duggegouda, Regional Director, SKDRDP (B.C Trust) Dharwad. Valedictory function of EDP- Electric Motor Rewinding & Repairs Service training programme was held on 30.08.2021 & distributed the certificates to the trainees.
- ➤ Valedictory function of EDP- Beauty Parlour Management was held on 13.09.2021.
  Sri S. R. Ganga, Retd. General Manager, Karnataka Vikas Grameena Bank, H.O., Dharwad distributed the certificates to the trainees.
- ➤ Government of Karnataka presented "Kannada Rajyotsav Award-2021" to Smt. Vedarani Prakash Dasanur, Successful Woman Entrepreneur trained by our Institute, received the prestigious as the president of Utsav Rock Garden located in Gotagodi Village of ShiggaonTaluk, Haveri District towards promoting art, culture and folklore.
- ➤ We have conducted Blood Donation Camp at our institute on 19.11.2021 association with Dr. R. B. Patil Cancer Hospital, Hubli on the occasion of 116th Birth Day of Sri Ammembal Subbarao Pai founder of Canara Bank. Our Two Wheeler Mechanic trainees donated the blood.
- ➤ Inauguration of Dairy and Vermi Compost making training programme at Central Jail, Dharwad. Smt. Pushpalata C. M., Senior Judge, District Legal Service Authority, Dharwad and Sri G. S. Ravisudhakar, General Manager, Canara Bank, Circle Office, Hubli and other dignitaries were present on the programme.
- Inauguration function of One GP one BC Sakhitraining programme was held on 03.12.2021. Dr. B. Susheela IAS, Chief Executive Officer, Zilla Panchayat, Dharwad was inaugurated the training programme by lighting the lamp. Sri B. S. Muganoormath, Project Director, Zilla Panchayat, Dharwad was also present on the occasion.
- Inauguration function of Computerized Accounting training programme was held on 25.12.2021.
  Sri K. N. Kulkarni, Asst. General Manager, Canara Bank, Circle Office, Hubli inaugurated the programme by lighting the lamp.
- One of our trainee Kumri Dhanashree put stall at Suvarna Soudha, Belagavi during Winter session. Honorable Chief Minister of Karnataka, Sri Basavaraj Bommai visited the stall and interaction with our Trainee.
- Sri Giridhar Kallapur, Executive Director, Central Secretariat, RUDSET Institute, Ujire addressed the trainees of EDP – Computer Accounting and Motor Rewinding Repairs and service training programme.