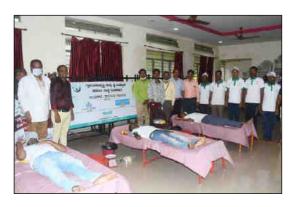

- Under the able guidance of our DGM Sri. K. S. Srinivas, Canara Bank, Circle Office, Hubli and Sri. Duggegouda, Regional Director, SKDRDP (B.C Trust) Dharwad. Valedictory function of EDP- Electric Motor Rewinding & Repairs Service training programme was held on 30.08.2021 & distributed the certificates to the trainees.
- ➤ Valedictory function of EDP- Beauty Parlour Management was held on 13.09.2021.
  Sri S. R. Ganga, Retd. General Manager, Karnataka Vikas Grameena Bank, H.O., Dharwad distributed the certificates to the trainees.
- ➤ Government of Karnataka presented "Kannada Rajyotsav Award-2021" to Smt. Vedarani Prakash Dasanur, Successful Woman Entrepreneur trained by our Institute, received the prestigious as the president of Utsav Rock Garden located in Gotagodi Village of ShiggaonTaluk, Haveri District towards promoting art, culture and folklore.
- ➤ We have conducted Blood Donation Camp at our institute on 19.11.2021 association with Dr. R. B. Patil Cancer Hospital, Hubli on the occasion of 116th Birth Day of Sri Ammembal Subbarao Pai founder of Canara Bank. Our Two Wheeler Mechanic trainees donated the blood.
- ➤ Inauguration of Dairy and Vermi Compost making training programme at Central Jail, Dharwad. Smt. Pushpalata C. M., Senior Judge, District Legal Service Authority, Dharwad and Sri G. S. Ravisudhakar, General Manager, Canara Bank, Circle Office, Hubli and other dignitaries were present on the programme.
- Inauguration function of One GP one BC Sakhitraining programme was held on 03.12.2021. Dr. B. Susheela IAS, Chief Executive Officer, Zilla Panchayat, Dharwad was inaugurated the training programme by lighting the lamp. Sri B. S. Muganoormath, Project Director, Zilla Panchayat, Dharwad was also present on the occasion.
- Inauguration function of Computerized Accounting training programme was held on 25.12.2021.
  Sri K. N. Kulkarni, Asst. General Manager, Canara Bank, Circle Office, Hubli inaugurated the programme by lighting the lamp.
- One of our trainee Kumri Dhanashree put stall at Suvarna Soudha, Belagavi during Winter session. Honorable Chief Minister of Karnataka, Sri Basavaraj Bommai visited the stall and interaction with our Trainee.
- Sri Giridhar Kallapur, Executive Director, Central Secretariat, RUDSET Institute, Ujire addressed the trainees of EDP – Computer Accounting and Motor Rewinding Repairs and service training programme.