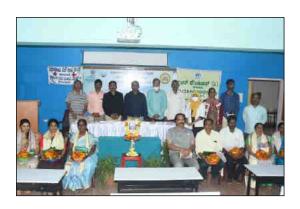

# MAJOR EVENTS -2021-22

- Poojya Dr. D. Veerendra Heggadeji, President, RUDSET Institute addressed the trainees of EDP-Dairy and Vermi Compost training programme. This programme was conducted in association with SKDRDP, Rayapur, Dharwad on 29.10.2021. Dairy beneficiaries selected from Madhya Varjana Camp by SKDRDP.
- Under the able guidance of our DGM Sri. K. S. Srinivas. and AGM, Sri K.N. Kulkarni and other executives of Canara Bank, Circle office, Hubli. On the occasion of 75th Independence day Celebration, our RUDSETI Dharwad conducted Vanamohotsava programme by planting 75 saplings in and around of RUDSETI campus.
- Valedictory function of EDP- Dairy and Vermi Compost training programme was held on 27.08.2021. Smt. Savita Amarshetty, President, Karnataka Silk Board was the chief guest on the occasion. Sri Duggegouda, Regional Director, SKDRDP (B.C Trust), Dharwad was also present on the occasion.
- Valedictory function of Entrepreneurship Development Programme for Ex. Devasasi's. Sponsored by KSWDC, Dharwad was held on 09.08.2021. Sri Madhusudhan, Development Officer, KSWDC, Dharwad was the chief guest on the occasion.

- Under the able guidance of our DGM Sri. K. S. Srinivas, Canara Bank, Circle Office, Hubli and Sri. Duggegouda, Regional Director, SKDRDP (B.C Trust) Dharwad. Valedictory function of EDP- Electric Motor Rewinding & Repairs Service training programme was held on 30.08.2021 & distributed the certificates to the trainees.
- ➤ Valedictory function of EDP- Beauty Parlour Management was held on 13.09.2021.
  Sri S. R. Ganga, Retd. General Manager, Karnataka Vikas Grameena Bank, H.O., Dharwad distributed the certificates to the trainees.
- ➤ Government of Karnataka presented "Kannada Rajyotsav Award-2021" to Smt. Vedarani Prakash Dasanur, Successful Woman Entrepreneur trained by our Institute, received the prestigious as the president of Utsav Rock Garden located in Gotagodi Village of ShiggaonTaluk, Haveri District towards promoting art, culture and folklore.
- ➤ We have conducted Blood Donation Camp at our institute on 19.11.2021 association with Dr. R. B. Patil Cancer Hospital, Hubli on the occasion of 116th Birth Day of Sri Ammembal Subbarao Pai founder of Canara Bank. Our Two Wheeler Mechanic trainees donated the blood.
- ➤ Inauguration of Dairy and Vermi Compost making training programme at Central Jail, Dharwad. Smt. Pushpalata C. M., Senior Judge, District Legal Service Authority, Dharwad and Sri G. S. Ravisudhakar, General Manager, Canara Bank, Circle Office, Hubli and other dignitaries were present on the programme.
- Inauguration function of One GP one BC Sakhitraining programme was held on 03.12.2021. Dr. B. Susheela IAS, Chief Executive Officer, Zilla Panchayat, Dharwad was inaugurated the training programme by lighting the lamp. Sri B. S. Muganoormath, Project Director, Zilla Panchayat, Dharwad was also present on the occasion.
- Inauguration function of Computerized Accounting training programme was held on 25.12.2021.
  Sri K. N. Kulkarni, Asst. General Manager, Canara Bank, Circle Office, Hubli inaugurated the programme by lighting the lamp.
- One of our trainee Kumri Dhanashree put stall at Suvarna Soudha, Belagavi during Winter session. Honorable Chief Minister of Karnataka, Sri Basavaraj Bommai visited the stall and interaction with our Trainee.
- Sri Giridhar Kallapur, Executive Director, Central Secretariat, RUDSET Institute, Ujire addressed the trainees of EDP – Computer Accounting and Motor Rewinding Repairs and service training programme.