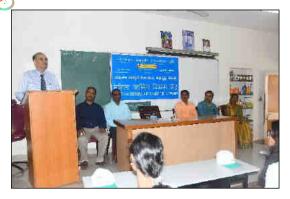

# MAJOR EVENTS -2021-22

- Poojya Dr. D. Veerendra Heggadeji, President, RUDSET Institute addressed the trainees of EDP-Dairy and Vermi Compost training programme. This programme was conducted in association with SKDRDP, Rayapur, Dharwad on 29.10.2021. Dairy beneficiaries selected from Madhya Varjana Camp by SKDRDP.
- Under the able guidance of our DGM Sri. K. S. Srinivas. and AGM, Sri K.N. Kulkarni and other executives of Canara Bank, Circle office, Hubli. On the occasion of 75th Independence day Celebration, our RUDSETI Dharwad conducted Vanamohotsava programme by planting 75 saplings in and around of RUDSETI campus.
- Valedictory function of EDP- Dairy and Vermi Compost training programme was held on 27.08.2021. Smt. Savita Amarshetty, President, Karnataka Silk Board was the chief guest on the occasion. Sri Duggegouda, Regional Director, SKDRDP (B.C Trust), Dharwad was also present on the occasion.
- Valedictory function of Entrepreneurship Development Programme for Ex. Devasasi's. Sponsored by KSWDC, Dharwad was held on 09.08.2021. Sri Madhusudhan, Development Officer, KSWDC, Dharwad was the chief guest on the occasion.