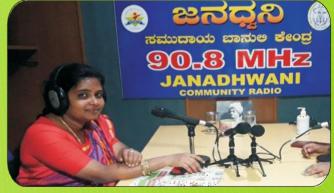

We have conducted a unique programme in association with LBO, Mysuru aware camp on Financial Literacy sponsored by RBI in which 95 participants comprising SHG women members, College Students, Teachers, Lecturers, FLCC Councilors, Bank Executives. The programme was Chaired by AGM, LBO, SBI, Mysuru, DDM, NABARD, DM, Canara Bank, Mysuru. The programme has gained wide media publicity.