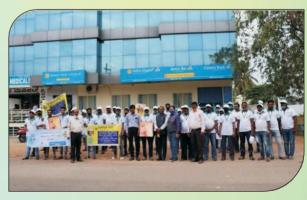

RUDSETI, Mysuru had installed stalls at Chamarajanagara and Mysuru in two place the Udyoga Melas conducted and mobilized 500+number of applications for different skill training programmes.

We gratefully acknowledge the guidance and support extended by our Ex-Directors Bankers from time to time.