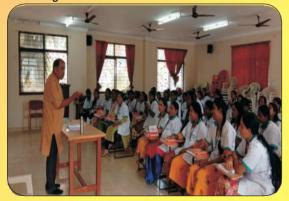

We have conducted a unique programme in association with LBO, Mysuru aware camp on Financial Literacy sponsored by RBI in which 95 participants comprising SHG women members, College Students, Teachers, Lecturers, FLCC Councilors, Bank Executives. The programme was Chaired by AGM, LBO, SBI, Mysuru, DDM, NABARD, DM, Canara Bank, Mysuru. The programme has gained wide media publicity.

In association with Maharani's Commerce & Management College, Mysuru and

Canara Bank, RO-II, Mysuru we could conduct a meaningful and excellent programme on occasion of "International Women's Day" in which 550 girl students have participated. The programme was sponsored by our Canara Bank and gained wide publicity.