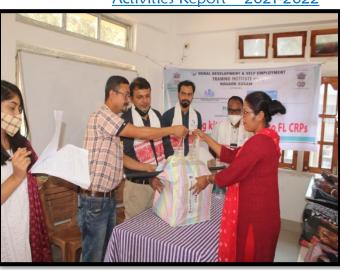

## **General EDP**

• RUDSET Institute, Nagaon has conducted 03 training programme under General EDP in which one on Bank Mitra and two on Financial Literacy for FLCRP's in which 80 candidates have completed the training successfully.

## **Details report on General EDP is given below:**

| No | Training Programme            | Programme<br>Sponsored<br>By | From       | То         | Training<br>Days | Candidates<br>Trained |
|----|-------------------------------|------------------------------|------------|------------|------------------|-----------------------|
| 1. | Bank Mitra                    | NAR                          | 20.10.2021 | 25.10.2021 | 06               | 20                    |
| 2. | Financial Literacy for FLCRPs | Own                          | 22.11.2021 | 27.11.2021 | 06               | 31                    |
| 3. | Financial Literacy for FLCRPs | Own                          | 03.01.2022 | 08.01.2022 | 06               | 29                    |