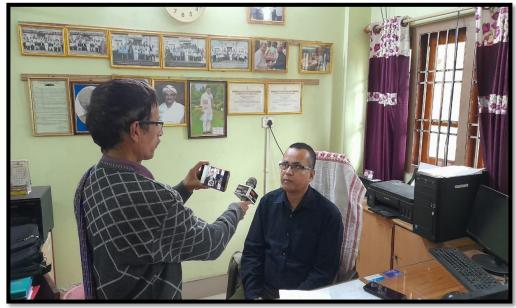

Interview taken by AIR of Mr. S.Borkataki, Director, RUDSETI, Nagaon

Interview of Mr. D. Sarmah, Sr. Faculty by AIR

Interview of Sri S. Sarmah, Faculty, RUDSETI, Nagaon

AIR taking interview of trainee Mrs Mrinali Gayan