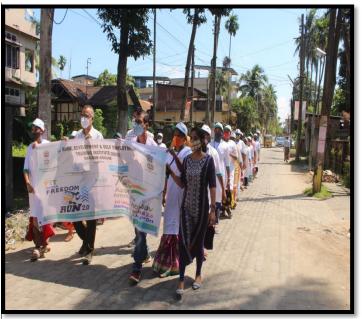

#### **Other Activities**

- Organized one "RUDSET BAZAAR" at Natun Bazar, in association with RICS, Nagaon
- Organized IIBF Certificate distribution in association with DMMU Nagaon in presence Mr. Rupak Sarmah, honorable MLA of Sadar Constituency Assembly
- Organized Fit India Freedom Run 2.0 under 75<sup>th</sup> Azadi Ka Amrit Mahotsav.
- We have conducted one Rally as part of Iconic week in the Occasion of International women's Day
- Participated in Credit Outreach programme organized by LDM Nagaon & Hoiai District