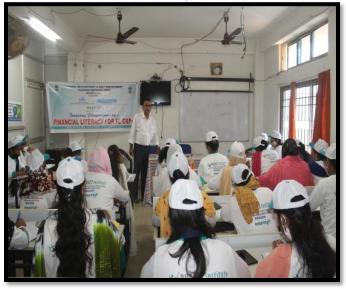

## **General EDP**

• RUDSET Institute, Nagaon has conducted 03 training programme under General EDP in which one on Bank Mitra and two on Financial Literacy for FLCRP's in which 80 candidates have completed the training successfully.

## **Details report on General EDP is given below:**

| No | Training Programme            | Programme<br>Sponsored<br>By | From       | То         | Training<br>Days | Candidates<br>Trained |
|----|-------------------------------|------------------------------|------------|------------|------------------|-----------------------|
| 1. | Bank Mitra                    | NAR                          | 20.10.2021 | 25.10.2021 | 06               | 20                    |
| 2. | Financial Literacy for FLCRPs | Own                          | 22.11.2021 | 27.11.2021 | 06               | 31                    |
| 3. | Financial Literacy for FLCRPs | Own                          | 03.01.2022 | 08.01.2022 | 06               | 29                    |