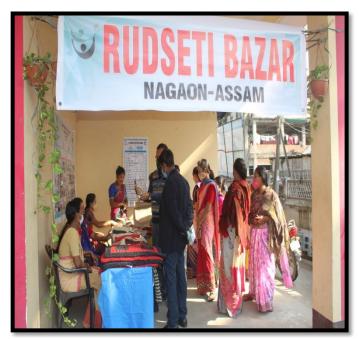

#### **Marketing Support:**

RUDSETI Bazaars are organized to provide marketing support to the RUDSEI trained entrepreneurs. This facility helps the participants to get an insight about market trends and customer behavior. Each unit organizes at least one bazaar every year. We the RUDSET Institute, Nagaon unit have organized RUDSETI Bazar from 27/11/2021 to 27/11/2021 at Natun Bazaar, Nagaon.

#### **Other Activities**

- Organized one "RUDSET BAZAAR" at Natun Bazar, in association with RICS, Nagaon
- Organized IIBF Certificate distribution in association with DMMU Nagaon in presence Mr. Rupak Sarmah, honorable MLA of Sadar Constituency Assembly
- Organized Fit India Freedom Run 2.0 under 75<sup>th</sup> Azadi Ka Amrit Mahotsav.
- We have conducted one Rally as part of Iconic week in the Occasion of International women's Day
- Participated in Credit Outreach programme organized by LDM Nagaon & Hoiai District