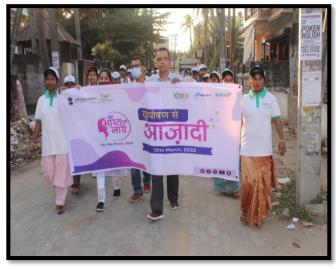

#### **Other Activities**

- Organized one "RUDSET BAZAAR" at Natun Bazar, in association with RICS, Nagaon
- Organized IIBF Certificate distribution in association with DMMU Nagaon in presence Mr. Rupak Sarmah, honorable MLA of Sadar Constituency Assembly
- Organized Fit India Freedom Run 2.0 under 75<sup>th</sup> Azadi Ka Amrit Mahotsav.
- We have conducted one Rally as part of Iconic week in the Occasion of International women's Day
- Participated in Credit Outreach programme organized by LDM Nagaon & Hoiai District