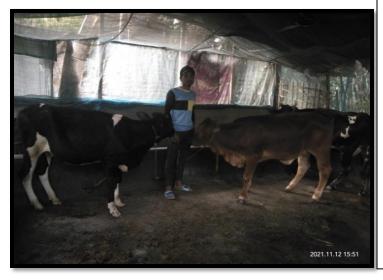

#### **AGRICULTURAL EDP:**

We have conducted 07 training programmes during 2021-22 under Agriculture considering the need and demand from the local inhabitants of Nagaon district through which 189 candidates have been trained.

#### **Details report on Agricultural EDP is given below:**

| No | Training Programme                      | Programme<br>Sponsored By | From       | То         | Training<br>Days | Candidates<br>Trained |
|----|-----------------------------------------|---------------------------|------------|------------|------------------|-----------------------|
| I  | Agriculture EDPs                        |                           |            |            |                  |                       |
| 1. | Goat Rearing                            | Own                       | 09.09.2021 | 18.09.2021 | 10               | 21                    |
| 2. | Dairy Farming & Vermi<br>Compost making | Own                       | 21.09.2021 | 30.09.2021 | 10               | 28                    |
| 3. | Piggery                                 | Own                       | 08.12.2021 | 17.122021  | 10               | 25                    |
| 4. | Goat Rearing                            | Own                       | 21.12.2021 | 30.12.2021 | 10               | 29                    |
| 5. | Poultry                                 | Own                       | 09.02.2022 | 18.02.2022 | 10               | 24                    |
| 6. | Piggery                                 | Own                       | 16.02.2022 | 25.02.2022 | 10               | 27                    |
| 7. | Dairy Farming & Vermi<br>Compost making | Own                       | 03.03.2022 | 12.03.2022 | 10               | 35                    |