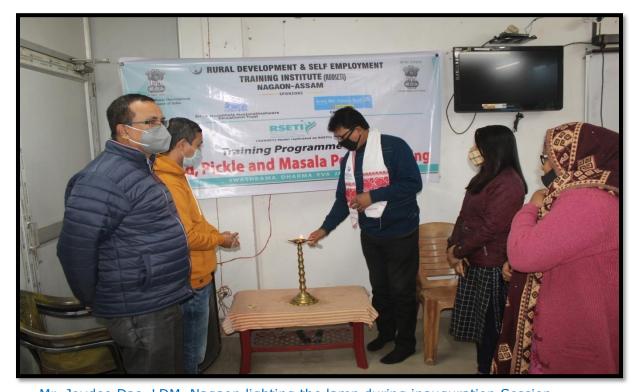

5.      | Trainees settled under Self Employment Programme                           |          |
|         | With bank finance                                                          | 79       |
|         | Without bank finance                                                       | 441      |
|         | Total                                                                      | 520      |
|         | Settlement Rate (During the year)                                          | 150%     |
|         | Settlement Rate (Cumulative)                                               | 81%      |
| 6.      | Total Recurring Expenditure (in lakhs) including salary of deputed officer | 50.43    |
| 7.      | Cost of training per trainee (Rs.) including salary of deputed officer     | 14247.00 |



Mr. Joydee Das, LDM, Nagaon lighting the lamp during inauguration Session.



# Performance Under Key Indicators

| Sl. No. | Item of Activity                                                                           | 2021-22  |
|---------|--------------------------------------------------------------------------------------------|----------|
| 1.      | No. of EDPs for first generation entrepreneurs                                             | 13       |
| 2.      | No. of TT programmes                                                                       | 00       |
| 3.      | No. of trainees ( Self Employment Training )                                               | 354      |
|         | No. of trainees (TT Programme)                                                             |