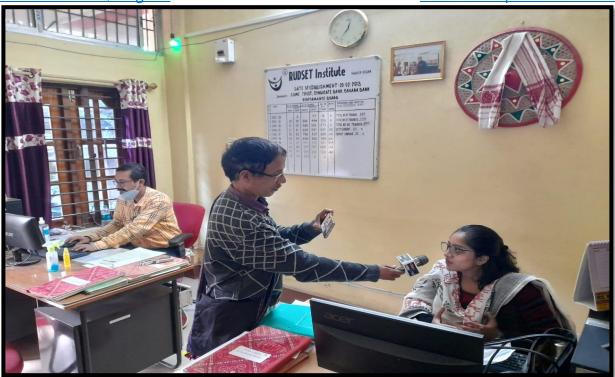

Interview taken by AIR of Mr. S.Borkataki, Director, RUDSETI, Nagaon

Interview of Mr. D. Sarmah, Sr. Faculty by AIR

Interview of Sri S. Sarmah, Faculty, RUDSETI, Nagaon

AIR taking interview of trainee Mrs Mrinali Gayan