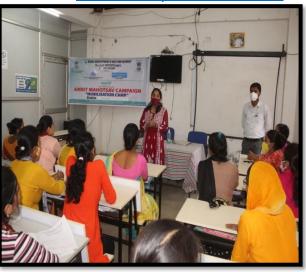

## Sensitization & Skill Development Programme

- Organized 06 sensitization programme for Bankers, Govt officials, NGO's and others
- Sensitized 204 participants.

## **Sensitization Programme**

• Organized 06 sensitization programme for Bankers, Govt officials, NGO's and others