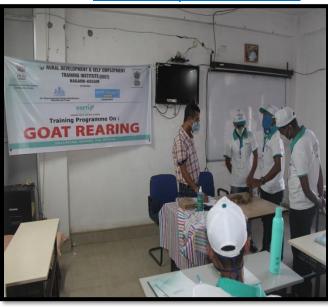

#### **AGRICULTURAL EDP:**

We have conducted 07 training programmes during 2021-22 under Agriculture considering the need and demand from the local inhabitants of Nagaon district through which 189 candidates have been trained.

#### **Details report on Agricultural EDP is given below:**

| No | Training Programme                      | Programme<br>Sponsored By | From       | То         | Training<br>Days | Candidates<br>Trained |
|----|-----------------------------------------|---------------------------|------------|------------|------------------|-----------------------|
| I  | Agriculture EDPs                        |                           |            |            |                  |                       |
| 1. | Goat Rearing                            | Own                       | 09.09.2021 | 18.09.2021 | 10               | 21                    |
| 2. | Dairy Farming & Vermi<br>Compost making | Own                       | 21.09.2021 | 30.09.2021 | 10               | 28                    |
| 3. | Piggery                                 | Own                       | 08.12.2021 | 17.122021  | 10               | 25                    |
| 4. | Goat Rearing                            | Own                       | 21.12.2021 | 30.12.2021 | 10               | 29                    |
| 5. | Poultry                                 | Own                       | 09.02.2022 | 18.02.2022 | 10               | 24                    |
| 6. | Piggery                                 | Own                       | 16.02.2022 | 25.02.2022 | 10               | 27                    |
| 7. | Dairy Farming & Vermi<br>Compost making | Own                       | 03.03.2022 | 12.03.2022 | 10               | 35                    |

# Extracts of visitors view

"Visited the Institute and interacted with Director, staff and trainees. One batch on 'Goat rearing' is going and the Institute is doing extremely good in training and meeting the needs of trainees. Institute rating is also good. Well done. Keep it up".

> S. Nazeer Ahamed. General Manager, Canara Bank, CO, Guwahati

"Thankfully training has opened up and Institute is back to business. It was great seeing classes full of trainees increasing knowledge of their chosen trade. It is a proud fact for us to support livelihood and creates opportunity for employment by providing training. Good job. Keep it up"