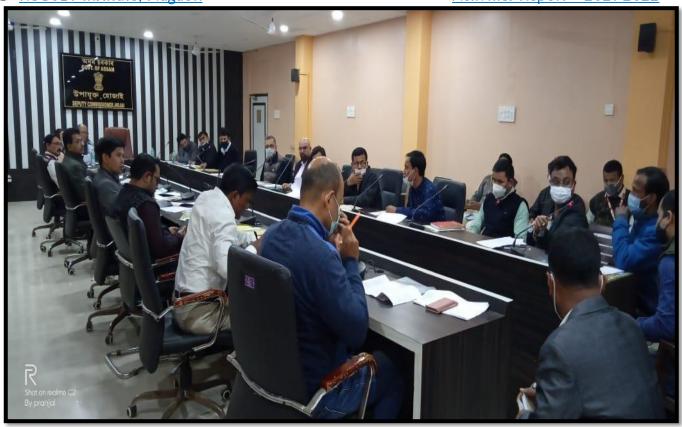

## **District Level RUDSETI Advisory Committee(DLRAC)**

**Nisarg Hivare**, IAS, Deputy Commissioner , Nagaon

**Syad Nazeer Ahamed**General Manager
Canara Bank
Circle Office, Guwahati

**Sri Arup Kumar Sharma**, ACS
CEO, Zila Parisad
Dist – Nagaon

We sincerely extend our thanks and gratitude to Mrs Kavitha Padmanabhan,IAS, Ex Deputy Commissioner, Nagaon District and Mr Nisarg Hivare,IAS, Deputy Commissioner, Nagaon District and chairman of this institute for their support and guidance.

#### **DLRAC MEETING**

- Conducted 03 DLRAC meetings
- Received good support & co-operation from all the DLRAC members