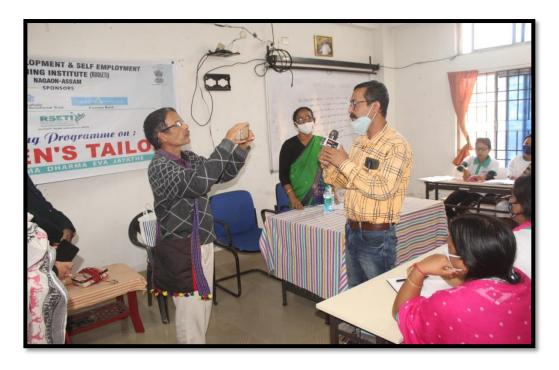

Interview taken by AIR of Mr. S.Borkataki, Director, RUDSETI, Nagaon

Interview of Mr. D. Sarmah, Sr. Faculty by AIR

Interview of Sri S. Sarmah, Faculty, RUDSETI, Nagaon

AIR taking interview of trainee Mrs Mrinali Gayan