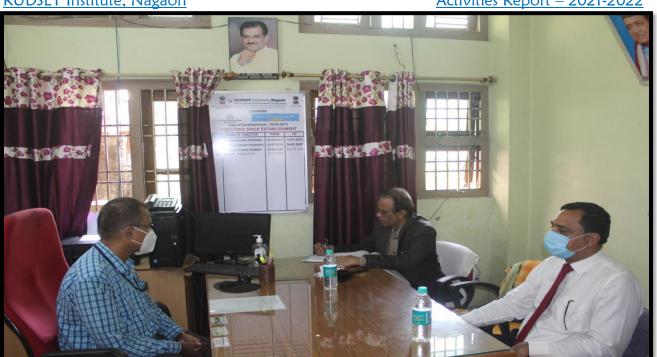

Mr. S. Nazeer Ahamed, General Manager, Canara Bank, C.O Guwahati interacted with trainees

Details Of Training Programme Conducted
SWASHRAMA DHARMA EVA JAYATHE

RUDSET Institute, Nagaon started functioning from 20<sup>th</sup> February 2013. There are large number of people below poverty line and with a acute problem of unemployment in the districgt . We believe that our rural youth are capable enough for taking up different types of income generating activity if they get proper counseling, motivation and management skill in time. So, we are conducting different types of Entrepreneurship Development Training Programme (EDP) for the first generation entrepreneurs. They are as follows:-