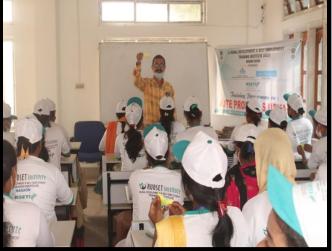

In the Training RUDSETI offers need based specific training programmes in the form of different types of Entrepreneurship Development training programme (EDP) for the first generation entrepreneurs. These EDP training programmes are of short duration ranging from 10 days to 45 days under four broad categories. We the RUDSET Institute, Nagaon have undergone following programmes in the year 2021-22.

Mr. S. Nazeer Ahamed, General Manager, Canara Bank, C.O Guwahati interacted with trainees

Details Of Training Programme Conducted
SWASHRAMA DHARMA EVA JAYATHE

RUDSET Institute, Nagaon started functioning from 20<sup>th</sup> February 2013. There are large number of people below poverty line and with a acute problem of unemployment in the districgt . We believe that our rural youth are capable enough for taking up different types of income generating activity if they get proper counseling, motivation and management skill in time. So, we are conducting different types of Entrepreneurship Development Training Programme (EDP) for the first generation entrepreneurs. They are as follows:-