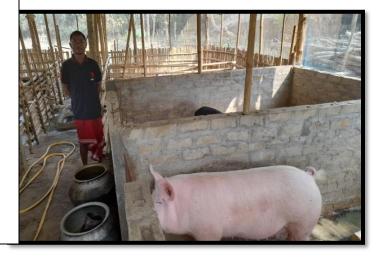

#### **AGRICULTURAL EDP:**

We have conducted 07 training programmes during 2021-22 under Agriculture considering the need and demand from the local inhabitants of Nagaon district through which 189 candidates have been trained.

#### **Details report on Agricultural EDP is given below:**

| No | Training Programme                      | Programme<br>Sponsored By | From       | То         | Training<br>Days | Candidates<br>Trained |
|----|-----------------------------------------|---------------------------|------------|------------|------------------|-----------------------|
| I  | Agriculture EDPs                        |                           |            |            |                  |                       |
| 1. | Goat Rearing                            | Own                       | 09.09.2021 | 18.09.2021 | 10               | 21                    |
| 2. | Dairy Farming & Vermi<br>Compost making | Own                       | 21.09.2021 | 30.09.2021 | 10               | 28                    |
| 3. | Piggery                                 | Own                       | 08.12.2021 | 17.122021  | 10               | 25                    |
| 4. | Goat Rearing                            | Own                       | 21.12.2021 | 30.12.2021 | 10               | 29                    |
| 5. | Poultry                                 | Own                       | 09.02.2022 | 18.02.2022 | 10               | 24                    |
| 6. | Piggery                                 | Own                       | 16.02.2022 | 25.02.2022 | 10               | 27                    |
| 7. | Dairy Farming & Vermi<br>Compost making | Own                       | 03.03.2022 | 12.03.2022 | 10               | 35                    |