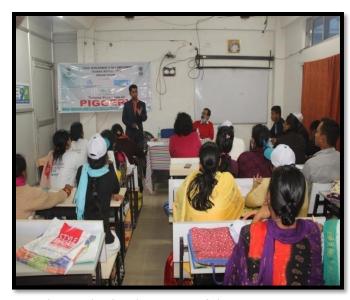

Mr. Joydee Das, LDM, Nagaon lighting the lamp during inauguration Session.

Mr. S. Nazeer Ahamed, General Manager, Canara Bank, C.O Guwahati interacted with trainees

Details Of Training Programme Conducted
SWASHRAMA DHARMA EVA JAYATHE

RUDSET Institute, Nagaon started functioning from 20<sup>th</sup> February 2013. There are large number of people below poverty line and with a acute problem of unemployment in the districgt . We believe that our rural youth are capable enough for taking up different types of income generating activity if they get proper counseling, motivation and management skill in time. So, we are conducting different types of Entrepreneurship Development Training Programme (EDP) for the first generation entrepreneurs. They are as follows:-