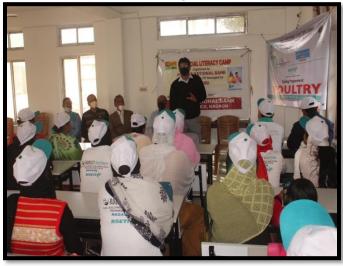

## **General EDP**

• RUDSET Institute, Nagaon has conducted 03 training programme under General EDP in which one on Bank Mitra and two on Financial Literacy for FLCRP's in which 80 candidates have completed the training successfully.

## **Details report on General EDP is given below:**

| No | Training Programme            | Programme<br>Sponsored<br>By | From       | То         | Training<br>Days | Candidates<br>Trained |
|----|-------------------------------|------------------------------|------------|------------|------------------|-----------------------|
| 1. | Bank Mitra                    | NAR                          | 20.10.2021 | 25.10.2021 | 06               | 20                    |
| 2. | Financial Literacy for FLCRPs | Own                          | 22.11.2021 | 27.11.2021 | 06               | 31                    |
| 3. | Financial Literacy for FLCRPs | Own                          | 03.01.2022 | 08.01.2022 | 06               | 29                    |