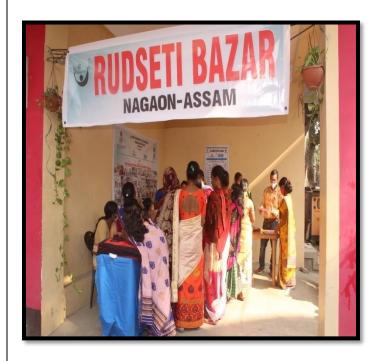

#### **Marketing Support:**

RUDSETI Bazaars are organized to provide marketing support to the RUDSEI trained entrepreneurs. This facility helps the participants to get an insight about market trends and customer behavior. Each unit organizes at least one bazaar every year. We the RUDSET Institute, Nagaon unit have organized RUDSETI Bazar from 27/11/2021 to 27/11/2021 at Natun Bazaar, Nagaon.

#### **Other Activities**

- Organized one "RUDSET BAZAAR" at Natun Bazar, in association with RICS, Nagaon
- Organized IIBF Certificate distribution in association with DMMU Nagaon in presence Mr. Rupak Sarmah, honorable MLA of Sadar Constituency Assembly
- Organized Fit India Freedom Run 2.0 under 75<sup>th</sup> Azadi Ka Amrit Mahotsav.
- We have conducted one Rally as part of Iconic week in the Occasion of International women's Day
- Participated in Credit Outreach programme organized by LDM Nagaon & Hoiai District