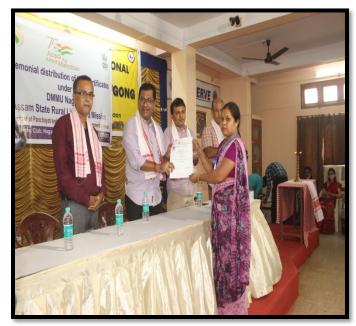

#### **Other Activities**

- Organized one "RUDSET BAZAAR" at Natun Bazar, in association with RICS, Nagaon
- Organized IIBF Certificate distribution in association with DMMU Nagaon in presence Mr. Rupak Sarmah, honorable MLA of Sadar Constituency Assembly
- Organized Fit India Freedom Run 2.0 under 75<sup>th</sup> Azadi Ka Amrit Mahotsav.
- We have conducted one Rally as part of Iconic week in the Occasion of International women's Day
- Participated in Credit Outreach programme organized by LDM Nagaon & Hoiai District