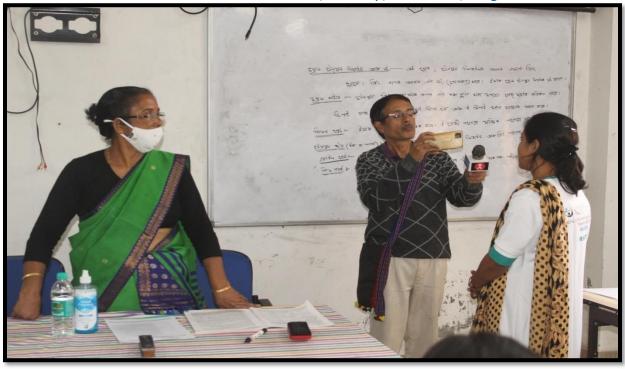

Interview taken by AIR of Mr. S.Borkataki, Director, RUDSETI, Nagaon

Interview of Mr. D. Sarmah, Sr. Faculty by AIR

Interview of Sri S. Sarmah, Faculty, RUDSETI, Nagaon

AIR taking interview of trainee Mrs Mrinali Gayan