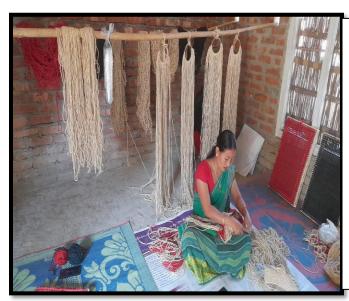

## **Product EDP**

We have conducted 03 training programmes during 2021-22 under Agriculture considering the need and demand from the local inhabitants of Nagaon district through which 85 candidates have been trained

## **Details report on product EDP is given below:**

| No. | Product EDPs                           | Sponsored by | From       | То         | Training days | Candidates trained |
|-----|----------------------------------------|--------------|------------|------------|---------------|--------------------|
| 1.  | Jute Products Udyami                   | Own          | 15.11.2021 | 27.11.2021 | 13            | 29                 |
| 2.  | Women's Tailor                         | Own          | 01.12.2021 | 30.12.2021 | 30            | 30                 |
| 3.  | Papad,Pickle & Masala<br>Powder making | Own          | 20.01.2022 | 29.01.2022 | 10            | 26                 |